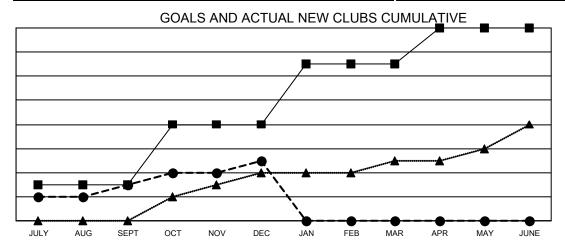

- CURRENT YEAR GOALS FOR NEW CLUBS

- CURRENT YEAR ACTUAL NEW CLUBS

▲ - LAST YEAR ACTUAL NEW CLUBS