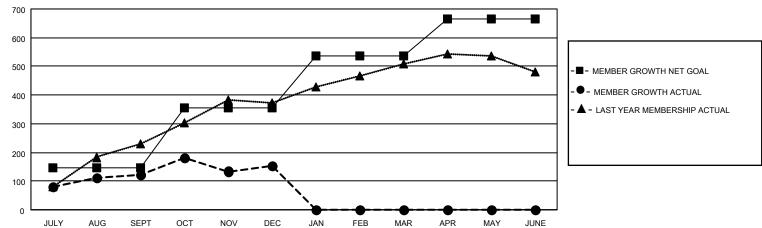

## GOALS AND ACTUAL MEMBERS CUMULATIVE

| DROPPED CLUBS: 0 |     | 74 CLUBS OF 132 ADDED 1 OR MORE<br>NEW MEMBERS | GENDER DISTRIBUTION             |                |       |
|------------------|-----|------------------------------------------------|---------------------------------|----------------|-------|
|                  |     |                                                | MALE                            | 2,336 (61.86%) |       |
|                  |     |                                                | FEMALE                          | 1,440 (38.14%) |       |
| DROPPED MEMBERS  |     |                                                |                                 | ,              |       |
| DECEASED         | 16  | CLICK HERE FOR CUMULATIVE                      | TOTAL FAMILY UNIT MEMBERS       |                | 1,126 |
| CLUB CANCELLED   | 0   | MEMBERSHIP DATA                                |                                 |                |       |
| OTHER 300        |     |                                                | FAMILY MEMBERS PAYING HALF DUES |                | 677   |
| TOTAL            | 316 |                                                | DOES                            |                |       |